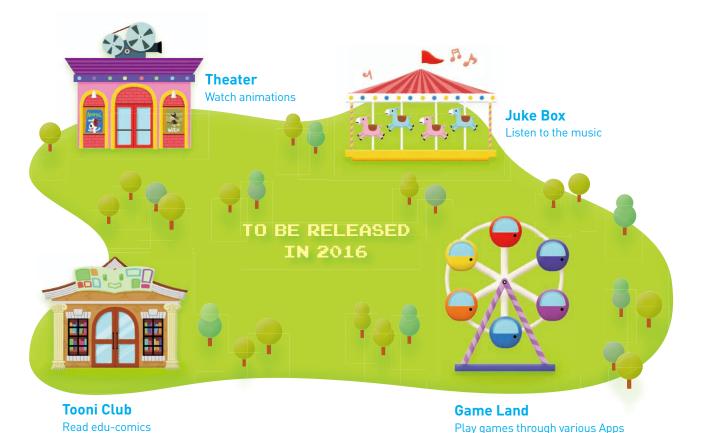

# Fun and Educational Playground

## **Kid-Friendly Theme Park Full of Fun Content**

## Have Fun and Become Smarter

"Let's Play" Theme Park is designed for children to experience even more entertaining and engaging digital activities. Children will use cyber money earned from reading and learning to access the theme park. They will enjoy different genres of digital content such as comics, games, animations, and music.