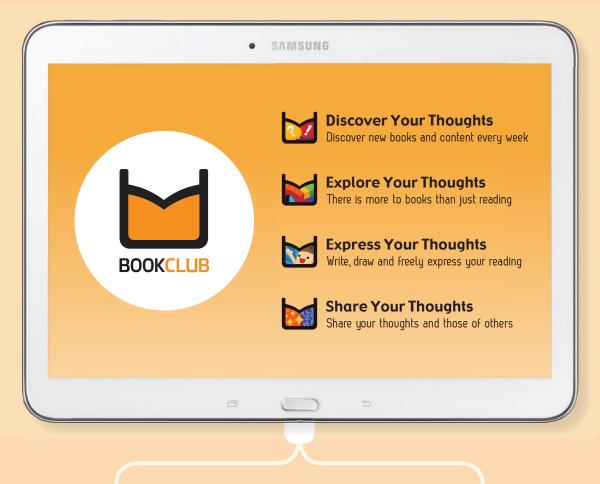

### **Content Curation Powers Book Discovery**

Featuring an inspiring, well-designed interactive UI, content is curated by age, subject and theme.

- Book curation updated weekly
- Weekly Pages, more than 10 different curation
- Content includes various quizzes, videos, games and songs to encourage children to read related books

#### Enjoy a book in different ways in WJ BOOKCLUB

weekly page

#### interactive guide content

reading e-books

#### after-reading activities

#### offline group program (Optional)